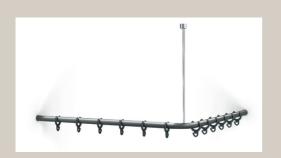

## Cavere Shower curtain rail 7382110, 1100mm

c1/c2 = 1100mm, 20mm dia., with 19 curtain rings adjustable length to suit all requirements, made of Aluminium, scratch-resistant powder coating with antibacterial protection, available in the Cavere® colour range, incl. Nylon curtain rings in colour 16, 19, 67. Wall connection with axial fixing screw, supplied with 6mm dia. x 70mm stainless Torx screws and plugs for solid masonry. Ceiling support to be ordered separately. Nylon curtain rings can be ordered separatly and in Normbau nylon colour range.