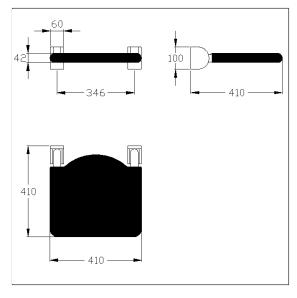

#### **Technical specifications**

| Product group | 5500                                                 |
|---------------|------------------------------------------------------|
| Product       | Lift-up shower seat                                  |
| Length        | 410 mm                                               |
| Height        | 410 mm                                               |
| Width         | 100 mm                                               |
| Material      | stainless steel, material No. 1.4301 (A2, AISI 304), |
|               | padded made of PUR integral foam                     |
| Surface       | brushed finish                                       |
| Colour        | Stainless steel (009), padded, colour black          |
| Loading       | max. 175 kgs                                         |
|               |                                                      |

## Technical drawing