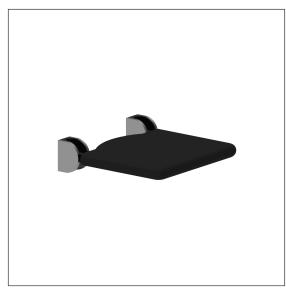

# Inox Care

Inox Care Lift-up shower seat Article number: 2974010009

#### Product image

#### **Technical specifications**

| Product group | 5500                                                 |
|---------------|------------------------------------------------------|
| Product       | Lift-up shower seat                                  |
| Length        | 410 mm                                               |
| Height        | 410 mm                                               |
| Width         | 100 mm                                               |
| Material      | stainless steel, material No. 1.4301 (A2, AISI 304), |
|               | padded made of PUR integral foam                     |
| Surface       | brushed finish                                       |
| Colour        | Stainless steel (009), padded, colour black          |
| Loading       | max. 175 kgs                                         |
|               |                                                      |