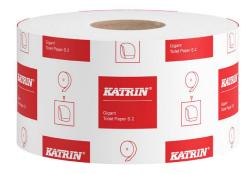

# **Katrin Jumbo Toilet Paper Roll Small 200 Metres 2-Ply**

- Quality large Gigant toilet roll for every day use
- · 2-Ply, white
- · Mixed fibres
- Suitable for all Public environments
- · Certified under the Nordic Swan Eco Label

#### **Country of Origin: Finland**

| Product                   |        | Consumer pack           |        |              |                  |  |
|---------------------------|--------|-------------------------|--------|--------------|------------------|--|
| Colour                    | White  | Roll length             | 200 m  | Length/Depth | 190 mm           |  |
| Sheet length              | 125 mm | Roll diameter           | 190 mm | Width        | 190 mm           |  |
| Sheet width               | 100 mm | Diameter of core        | 60 mm  | Height       | 100 mm           |  |
| Number of plies           | 2      | Rolls/<br>consumer pack | 1      | Gross weight | 0.643 kg         |  |
| Number of sheets per roll | 1,600  |                         |        | EAN          | 7 3 16970 106103 |  |