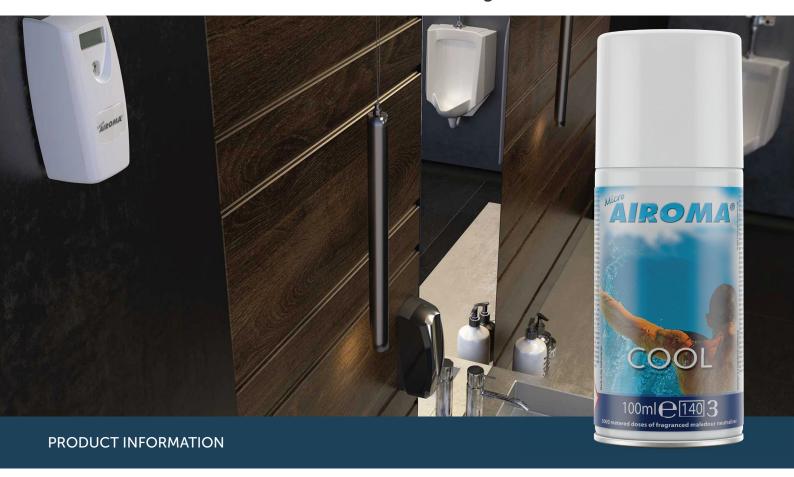

Micro Airoma® fragrance aerosol refills are available to fit inside the Micro Airoma® automatic odour control dispenser and other competing dispensers.

Classics – a collection of our firm favourites, this range contains our staple fragrances including Cool and Mystique.

Cool Classics

Think male aftershave fragranced with sandalwood and leather with a touch of citrus. [BAERO - 01] Intensity level: 2

**Exotic Garden** Classics

An intense taste of exotic flowers and herbs. [BAERO - 07] Intensity level: 2