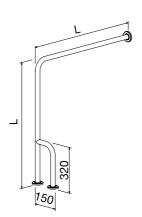

## Wall-to-floor support rail

### Suggested text for specifications:

Wall-to-floor support rail in stainless steel, tube diameter 32 mm, satin or structured finish, TÜV-certified, CE-marked, supports weight up to 125 kg, concealed fixings by self-locking roses, includes mounting components.

| Length x mm        |
|--------------------|
| Surface            |
| Article No. BF 660 |

#### Satin Structured **Dimensions** ID number ID number 660 110 850 x 850 mm right 660 100 660 111 900 x 900 mm right 660 101 850 x 850 mm left 660 200 660 210 900 x 900 mm left 660 201 660 211