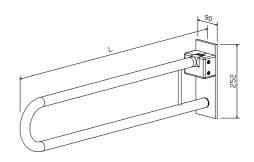

# Hinged support rail

## Suggested text for specifications:

Hinged support rail in stainless steel, individually adjustable brake, full metal hinge in stainless steel, tube diameter 32 mm, satin or structured finish, wall plate 90 x 250 mm, TÜV-certified, CE-marked, supports weight up to 125 kg, concealed fixings.

Length ..... mm Surface ..... Article No. BF 670

|                            | Satin                         | Structured |
|----------------------------|-------------------------------|------------|
| Dimensions                 | ID number                     | ID number  |
| 600 mm<br>700 mm<br>850 mm | 670 100<br>670 200<br>670 300 | 670 210    |