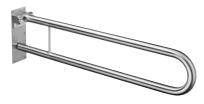

# Hinged support rail

## Suggested text for specifications:

Hinged support rail in stainless steel, individually adjustable brake, full metal hinge in stainless steel, tube diameter 32 mm, satin or structured finish, wall plate 90 x 250 mm, TÜV-certified, CE-marked, supports weight up to 125 kg, concealed fixings.

Length ..... mm Surface ..... Article No. BF 670

|                            | Satin                         | Structured |
|----------------------------|-------------------------------|------------|
| Dimensions                 | ID number                     | ID number  |
| 600 mm<br>700 mm<br>850 mm | 670 100<br>670 200<br>670 300 | 670 210    |