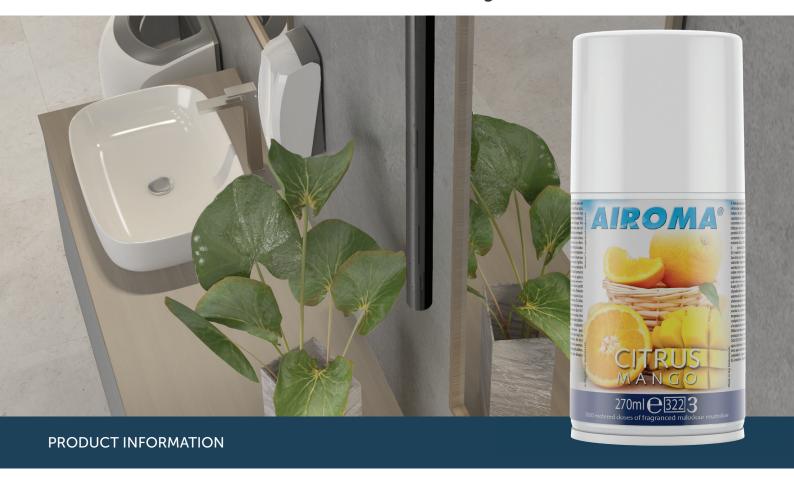

Citrus Mango

This fruity cocktail combines a burst of citrus peel and juicy berries, with a hint of lively lime, a punch of peach and mango musk.

[AERO - 43]

Intensity level: 2

**Summer Fruits** 

**Fruits** 