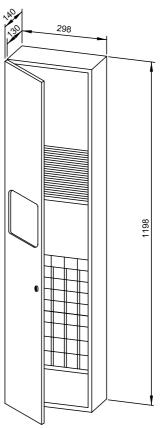

## **COMBINATION PAPER/WASTE WP610**

298 x 1198 x 140 mm 750 paper towels, 13 l waste bin

- Combination consisting of a paper towel dispenser and a waste bin in robust, germ-reducing and easy-care stainless steel (AISI 304).
- All-stainless steel housing; all corners fully welded, visible surfaces satin finished and brushed.
  Further available surfaces: see below.
- Can be installed flush with wall or tiles.
- Paper towel dispenser with deep-drawn paper removal opening for easy paper removal.
- Designed for approx. 750 standard paper towels in zigzag fold. Paper size (folded): 240-250 mm x 100-115 mm.
- Waste bin equipped with removable mesh basket. Capacity approx. 13 l.
- Accessible through lockable, continuous, double-skin door.
- Keyed alike cylinder lock in corrosion-resistant zinc diecasting.
- Wear parts and front panels can be replaced as modules.
- Installation dimensions: 300 x 1200 x 140 mm
- Mounting: With four screws in wall opening through fixing holes in the side walls.
- Delivery includes fixing material and one pack of paper towels
- Weight, including single package: 18.2 kg

Dimensions: 298 x 1198 x 140 mm

Article No. WP610

| Available surfaces                | ID No.  |
|-----------------------------------|---------|
| satin finished (standard)         | 769 049 |
| highly polished                   | 731 049 |
| (coloured) plastic powder-coating | 728 135 |