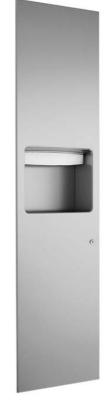

## **COMBINATION PAPER/WASTE WP610**

298 x 1198 x 140 mm 750 paper towels, 13 l waste bin

- Combination consisting of a paper towel dispenser and a waste bin in robust, germ-reducing and easy-care stainless steel (AISI 304).
- All-stainless steel housing; all corners fully welded, visible surfaces satin finished and brushed.
  Further available surfaces: see below.
- Can be installed flush with wall or tiles.
- Paper towel dispenser with deep-drawn paper removal opening for easy paper removal.
- Designed for approx. 750 standard paper towels in zigzag fold. Paper size (folded): 240-250 mm x 100-115 mm.
- Waste bin equipped with removable mesh basket. Capacity approx. 13 l.
- Accessible through lockable, continuous, double-skin door.
- Keyed alike cylinder lock in corrosion-resistant zinc diecasting.
- Wear parts and front panels can be replaced as modules.
- Installation dimensions: 300 x 1200 x 140 mm
- Mounting: With four screws in wall opening through fixing holes in the side walls.
- Delivery includes fixing material and one pack of paper towels
- Weight, including single package: 18.2 kg

## Suggested text for specifications:

Combination consisting of a paper towel dispenser and a waste bin in stainless steel (AISI 304) for flush mounting to wall or tiles. All-stainless steel housing; all corners fully welded, visible surfaces satin finished and brushed. Paper towel dispenser with deep-drawn paper removal opening, filling quantity approx. 750 paper towels. Waste bin equipped with removable mesh basket. Capacity approx. 13 I. Accessible through lockable, continuous, double-skin door. Keyed alike cylinder lock in corrosion-resistant zinc die-casting. Delivery includes fixing material and one pack of paper towels.