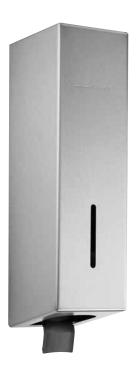

## Liquid soap dispenser in stainless steel

WAGNER

- Full metal housing in robust, easy-to-clean stainless steel AISI 316L, satin finished, all corners fully welded.
- Designed for 500 ml soap bottle, refillable with new screw cap (available from Wagner-EWAR).
- Inspection slot to indicate refill level.
- Housing swings down for refilling.
- Dispenser with drip-free, single-hand pull-operation soap pump.
- Dispenser lockable with cylinder lock, fitted on the side.
- Easy to clean due to optimum accessibility.
- Simple mounting: line up with tiles and fasten with 2 screws.
- Also available upon request in a polished finish or with other surfaces.

## Suggested text for specifications:

Liquid soap dispenser in stainless steel AISI 316L for surface mounting, satin finished, lockable with cylinder lock.

Dimensions 70 x 270 x 110 mm; for 500 ml soap bottles; includes mounting components and first fill.