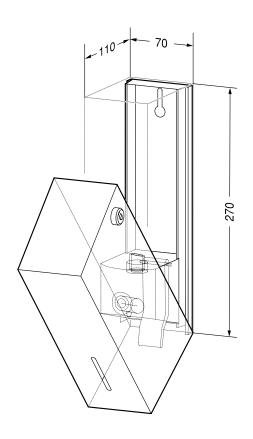

## Suggested text for specifications:

Liquid soap dispenser in stainless steel AISI 316L for surface mounting, satin finished, lockable with cylinder lock.

Dimensions 70 x 270 x 110 mm; for 500 ml soap bottles; includes mounting components and first fill.