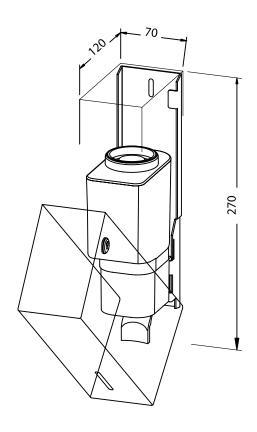

## Suggested text for specifications:

Liquid soap dispenser in stainless steel AISI 316L for surface mounting, satin finished, lockable with cylinder lock.

Dimensions 70 x 270 x 120 mm; with 700 ml fixed soap tank; includes mounting elements.