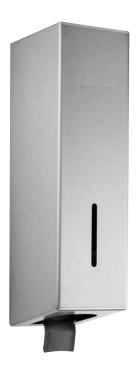

## Liquid soap dispenser in stainless steel

WAGNER

- Full metal housing in robust, easy-to-clean stainless steel AISI 316L, satin finished, all corners fully welded.
- With fixed soap tank, capacity 700 ml.
- Inspection slot to indicate refill level.
- Housing swings down for refilling.
- Dispenser with drip-free, single-hand pull-operation soap pump.
- Dispenser lockable with cylinder lock, fitted on the side.
- Easy to clean due to optimum accessibility.
- Simple mounting: line up with tiles and fasten with 2 screws.
- Also available upon request in a polished finish or with other surfaces.