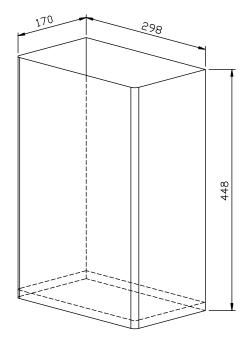

Dimensions 298 x 448 x 170 mm; includes mounting components.

Article No. PP 126