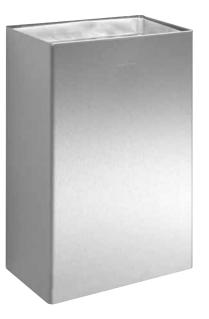

## Waste bin in stainless steel

- Full metal housing in robust, easy-to-clean stainless steel AISI 304, satin finished, rounded vertical corners.
- Capacity approx. 23 litres.
- Equipped with fabric standbag.
- Simple mounting: line up with tiles and fasten with 2 screws.

## Suggested text for specifications:

Waste bin in stainless steel AISI 304, for surface mounting, satin finished, capacity approx. 23 litres, with removable fabric standbag. Full metal housing with rounded vertical corners.