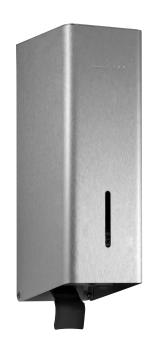

## **LIQUID SOAP DISPENSER PP 101**

80 x 248 x 120 mm 700 ml fixed soap tank

- Full metal housing in robust, easy-to-clean stainless steel AISI 316L, satin finished, rounded vertical corners.
- With fixed soap tank, capacity 700 ml.
- Inspection slot to indicate refill level.
- Housing swings down for refilling.
- Dispenser with drip-free, single-hand pull-operation soap pump.
- Dispenser lockable with cylinder lock, fitted on the top.
- Easy to clean due to optimum accessibility.
- Simple mounting: line up with tiles and fasten with 4 screws.

## Suggested text for specifications:

Liquid soap dispenser in stainless steel AISI 316L for surface mounting, satin finished, lockable with cylinder lock. Full metal housing with rounded vertical corners.