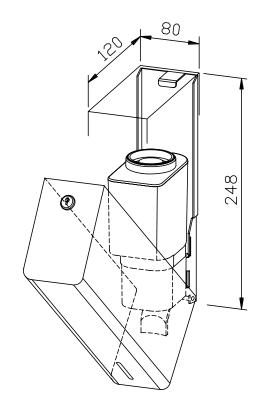

## **LIQUID SOAP DISPENSER PP 101**

80 x 248 x 120 mm 700 ml fixed soap tank

- Full metal housing in robust, easy-to-clean stainless steel AISI 316L, satin finished, rounded vertical corners.
- With fixed soap tank, capacity 700 ml.
- Inspection slot to indicate refill level.
- Housing swings down for refilling.
- Dispenser with drip-free, single-hand pull-operation soap pump.
- Dispenser lockable with cylinder lock, fitted on the top.
- Easy to clean due to optimum accessibility.
- Simple mounting: line up with tiles and fasten with 4 screws.

Dimensions 80 x 248 x 120 mm; with 700 ml soap tank; includes mounting components.

Article No. PP 101

| Available surfaces                  | Ident-No. |
|-------------------------------------|-----------|
| satin finished (standard)           | 727 337   |
| highly polished                     | 731 337   |
| (coloured) plastic powder - coating | 728 337   |