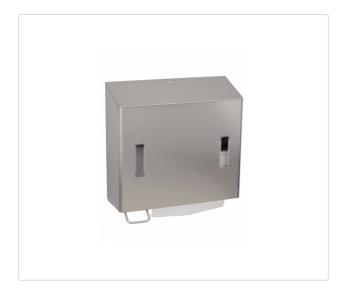

## Stainless steel combination dispenser soap- (on left) & hand towel dispenser, CPU 2 L E

Good hand hygiene is essential after a visit to the toilet. At the top of the list would be ease of use. Thanks to this unique SanTRAL combination dispenser both soap and hand towels are always at hand. Those choosing for the SanTRAL soap & hand towel dispenser choose for optimal ease of use. With this unique combination dispenser you will always have soap and hand towels within reach. The spacious stainless steel housing, which is typical for the SanTRAL line, provides sufficient space for a soap dispenser as well as a hand towel dispenser. Both have been fitted with useful viewing windows making it easy to check the content. The dispenser is provided with a special anti-fingerprint coating which always ensures you of a clean and hygienic appearance. When choosing for the SanTRAL Combination Dispenser Soap and Hand Towel Dispenser you choose for optimal ease of use. Request a quote now.

## Technical description

Combination dispenser for wall mounting. Soap dispenser on left, hand towel dispenser on right. With plastic lock and key. With window as a content viewer. Also available in white!