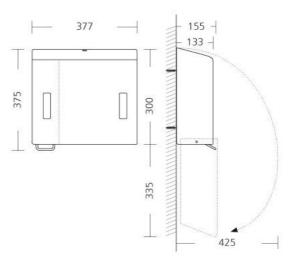

## **Specificaties**

| Article number | 21410974 AFP-C                                |
|----------------|-----------------------------------------------|
| Material       | Stainless steel with anti-fingerprint coating |
| HxWxD          | 385 mm x 377 mm x 155 m                       |
| Weight         | 2,08 kg                                       |
| Guarantee      | 5 years from the date of purchase             |
| Application    | Refillable                                    |
| Dosage         | 1,5 ml p/stroke                               |
| Content        | 1200 ml                                       |