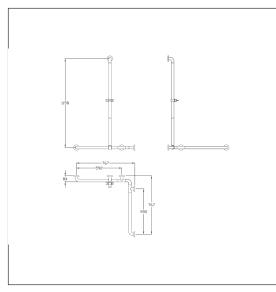

# Technical drawing

### **Technical specifications**

| Product group     | 0700                                          |
|-------------------|-----------------------------------------------|
| Product           | Shower handrail, with movable shower handrail |
| Axle dimension a1 | 767 mm                                        |
| Axle dimension a2 | 767 mm                                        |
| Axle dimension a3 | 1158 mm                                       |
| Fixing type       | rosettes mounting                             |
| Fixing points     | 5 Piece                                       |
| Diameter          | 34 mm                                         |
| Material          | polyamide                                     |
| Surface           | high gloss                                    |
| Colour            | available in nylon colours                    |
| Version           | left and right                                |
| Loading           | max. 175 kgs                                  |
|                   |                                               |