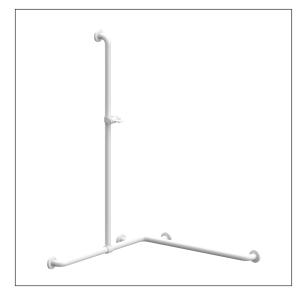

#### Product image

# Care Solutions • Nylon Care 300

Nylon Care 300 Shower handrail, with movable shower handrail

### **Technical specifications**

| Product group     | 0700                                          |
|-------------------|-----------------------------------------------|
| Product           | Shower handrail, with movable shower handrail |
| Axle dimension a1 | 767 mm                                        |
| Axle dimension a2 | 767 mm                                        |
| Axle dimension a3 | 1158 mm                                       |
| Fixing type       | rosettes mounting                             |
| Fixing points     | 5 Piece                                       |
| Diameter          | 34 mm                                         |
| Material          | polyamide                                     |
| Surface           | high gloss                                    |
| Colour            | available in nylon colours                    |
| Version           | left and right                                |
| Loading           | max. 175 kgs                                  |
|                   |                                               |