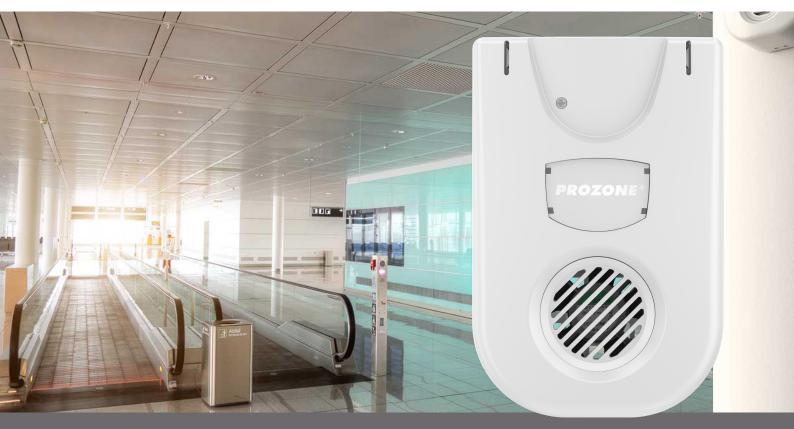

# Automatic Ozone Generator

## **PRODUCT INFORMATION**

Programmable, Prozone<sup>®</sup> ozone generator has programmable settings that can be programmed for room sizes up to 150m<sup>3</sup>. (also available in non programmable)

Safety "cut off", programmable timer and Safety "cut off" switch for complete user safety.

Co-ordinated, part of the awards winning family affair range of dispensers.

Suitable for multiple locations, suitable for either portable or fixed installation, for use in areas such as hotels, nursing homes, hospitals etc.