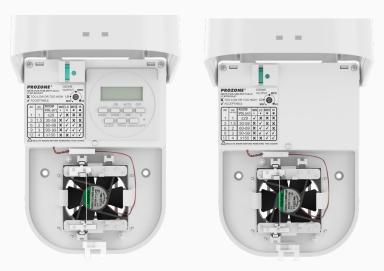

### Dispenser

Prozone<sup>®</sup> Ozone Generator Programmable [PROZ-WP]

Prozone<sup>®</sup> Ozone Generator Non Programmable [PROZ-WNP]

Prozone<sup>®</sup> Ozone Generator Replacement Fan [PROZFANA]

#### **Operation** Mains powered 14 watts. 100-240V / 50/60 Hz

Fuse rating 5A.

**Coverage** Effective in room sizes up to 150m<sup>3</sup>.

#### **Ozone output** 2mg/hr (MIN) 15mg/hr (LOW) 40mg/hr (MED) 80mg/hr (HIGH)

Invizi-Touch® Antimicrobial protection incorporated into the dispenser cover.