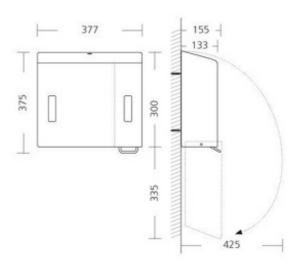

## **Specificaties**

| Article number        | 2201483 AFP-C                                 |
|-----------------------|-----------------------------------------------|
| Material              | Stainless steel with anti-fingerprint coating |
| $H \times W \times D$ | 385 mm x 377 mm x 155 m                       |
| Weight                | 3,08 kg                                       |
| Guarantee             | 5 years from the date of purchase             |
| Application           | Wall mounting                                 |
| Dosage                | 1,5 ml p/stroke                               |
| Content               | 1200 ml                                       |