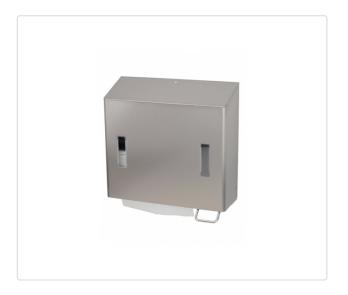

## Stainless steel combination dispenser soap- (on right) & hand towel dispenser, CPU 2 R $\scriptstyle\rm E$

Provide the best facilities If you want your guests to leave the sanitary area with clean and dry hands. The SanTRAL combination dispenser offers a useful two-in-one solution for optimum hand hygiene. The dispenser is easy to use and always contains sufficient supply. You can activate the dispenser by pressing the actuation bracket once to easily and quickly dose the right amount of soap. And when you're done washing your hands? You will have the drying towels right at hand. Request a quote now if you want to know more about the SanTRAL Combination Dispenser, Soap & Hand Towel Dispenser.

## Technical description

Combination dispenser for wall mounting. Soap dispenser on right, hand towel dispenser on left. With plastic lock and key. With window as a content viewer. Also available in white!