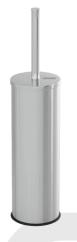

## **Product description**

Toilet brush

Material: AISI 304 Stainless steel

Finish: Polished

# **Technical specifications:**

The toilet brush consists of one exterior polished bowl in stainless steel and the toilet brush set. The toilet brush set consists of a handle with a lid, made of AISI 304 stainless steel, and a brush head. The set is fitted in the exterior brush bowl. The assembled set has a polished finish that provides it an appropriate resistance against corrosion. There is the possibility to anchor the product to a brick wall by means of a special piece, 2 nylon wall plugs and 2 screws (included). The overall dimensions of the product are 363 x Ø76,5 mm. The accessory model is GW05 28 04 02, manufactured by GENWEC WASHROOM S.L. – Av. Joan Carles I, 46-48 ES 08908 L'Hospitalet de Llobregat, Barcelona (Spain)). www.genwec.es

# **Product specifications**

- AISI 304 stainless-steel toilet brush
- The metal parts have a polished finish that provides them an appropriate resistance against corrosion.