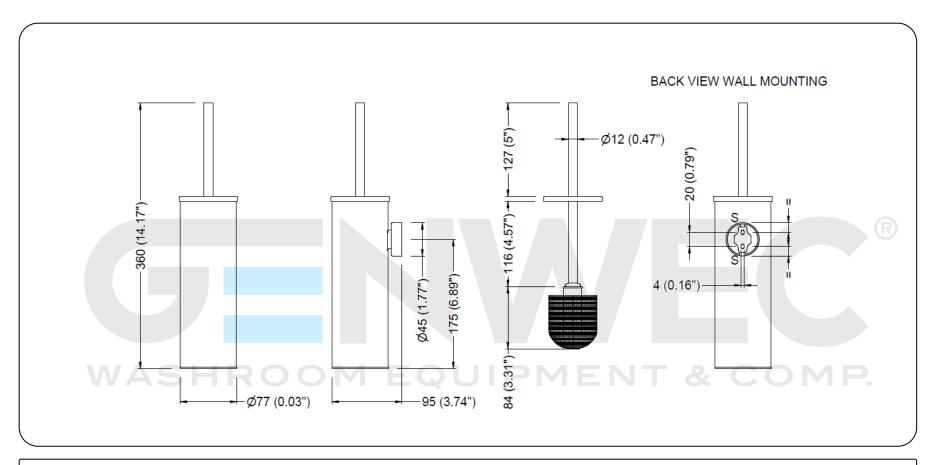

# **Technical specifications:**

The toilet brush consists of one exterior polished bowl in stainless steel and the toilet brush set. The toilet brush set consists of a handle with a lid, made of AISI 304 stainless steel, and a brush head. The set is fitted in the exterior brush bowl. The assembled set has a polished finish that provides it an appropriate resistance against corrosion. There is the possibility to anchor the product to a brick wall by means of a special piece, 2 nylon wall plugs and 2 screws (included). The overall dimensions of the product are 363 x Ø76,5 mm. The accessory model is GW05 28 04 02, manufactured by GENWEC WASHROOM S.L. – Av. Joan Carles I, 46-48 ES 08908 L'Hospitalet de Llobregat, Barcelona (Spain)). www.genwec.es