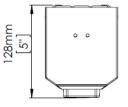

## Technical Specifications

| 275 x 100 x1 28 mm |
|--------------------|
| 1,500 ml           |
| 0.8 mm             |
| 2.5 mm             |
| 1.25 Kg            |
| 1.5 ml             |
|                    |

Dimensions

Dimensions: ±4%