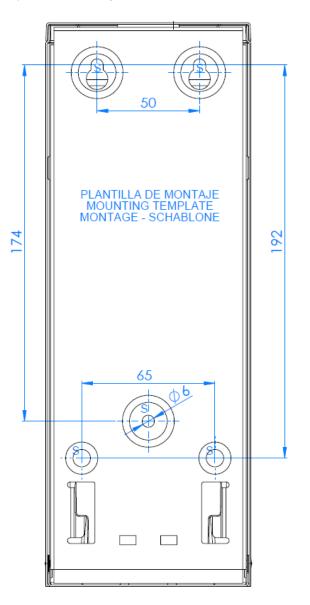

## MOUNTING TEMPLATE

Fix the soap dispenser through the holes of the wall and floor plates, using the stainless steel screws supplied and taking into account the distances of the points indicated by an "S" in the next figure: