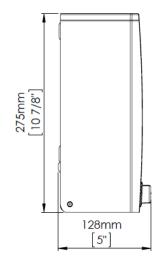

## Technical Specifications

| 275 x 100 x1 28 mm |
|--------------------|
| 1,500 ml           |
| 0.8 mm             |
| 2.5 mm             |
| 1.25 Kg            |
| 1.5 ml             |
|                    |

Dimensions

Dimensions: ±4%