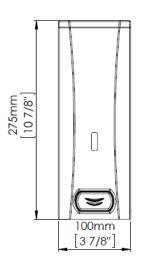

## Technical Specifications

| 275 x 100 x1 28 mm |
|--------------------|
| 1,500 ml           |
| 0.8 mm             |
| 2.5 mm             |
| 1.25 Kg            |
| 1.5 ml             |
|                    |

Dimensions

Dimensions: ±4%