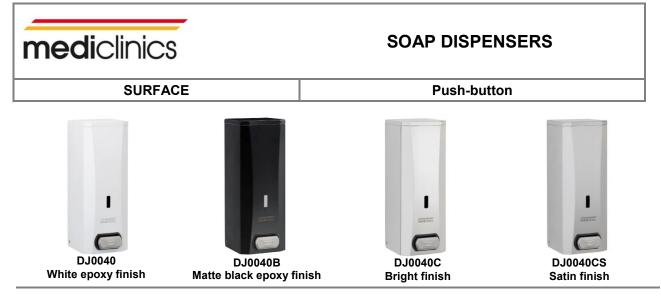

#### **General Description**

- Liquid soap dispenser of 1.5 L capacity, manufactured in stainless steel AISI 304, 0,8 mm thick, to be installed directly on the wall and hand-operated by means of a push-button.
- Available in four finishes (white, black, bright and satin) these soap dispenser models have a functional, robust and trendy design that matches the new range of Mediclinics bathroom accessories. This allows this soap dispenser to blend into any space perfectly.
- Suitable for high traffic facilities and for public use.
- It is recommended to use liquid soap or hand sanitizing gel with the following characteristics:
  - Maximum alcohol content of 80%
  - Density between 0.9 and 1.35 kg/dm<sup>3</sup>
  - Viscosity between 500 and 2,500 cps

#### **Components & materials**

- DJ0040: stainless steel AISI 304, white epoxy finish.
- DJ0040B: stainless steel AISI 304, matte black epoxy finish.
- DJ0040C: stainless steel AISI 304, bright finish.
- DJ0040CS: stainless steel AISI 304, satin finish.
- WALL PLATE: made of stainless steel AISI 304, 0.8 mm thick. It is mounted on the wall by means of four Ø4 stainless steel screws (provided) with their corresponding Ø 6mm plastic plugs (also provided).
- HINGED COVER: for operator convenience and speed of service. Opening on top with provided Mediclinics key that allows soap refill.
- LEVEL DISPLAY: made of PVC and placed in the front part. It indicates the level of soap available inside the soap dispenser constantly.
- INNER PLASTIC TANK: made of plastic material, it prevents oxidation and that can be easily removed for cleaning and disinfection purposes.
- PUSH-BUTTON: made of stainless steel.
- VALVE: anti-drip corrosion resistant valve that dispenses 1.5 ml of soap per service. This anti-drip valve, which dispenses liquid soap, is easily interchangeable with the valves of the other soap dispensers of the same line.